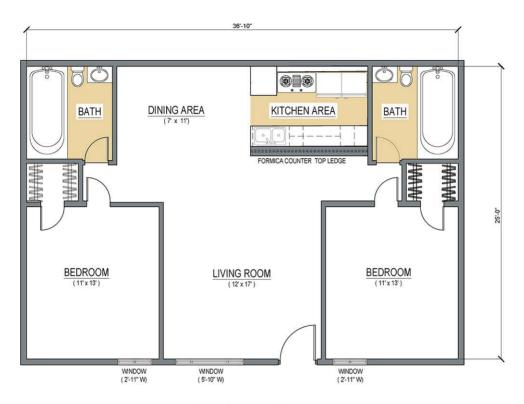

### TWO BEDROOM

SCALE: 1/4" = 1.0 ft.

#### Two Bed / Two Bath

921 sq. ft.

**3** DINING AREA KITCHEN AREA BATH (9' x 8') FORMICA COUNTER TOP LEDGE LIVING (12'x19') BEDROOM (11' x 14') WNDOW (5-10"W) WNDOW (5'-10" W) 11'-1" 25'-3"

THREE BEDROOM (Upstairs)