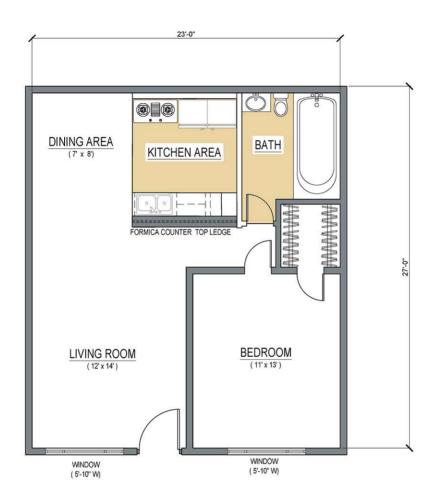

## **EFFICIENCY**

SCALE: 1/4" = 1.00 ft

One Bed / One Bath

521 sq. ft.



# ONE BEDROOM

SCALE: 1/4" = 1.0 ft.

## One Bed / One Bath

621 sq. ft.



### TWO BEDROOM

SCALE: 1/4" = 1.0 ft.

#### Two Bed / Two Bath

921 sq. ft.



**3** DINING AREA KITCHEN AREA BATH (9' x 8') FORMICA COUNTER TOP LEDGE LIVING (12'x19') BEDROOM (11' x 14') WNDOW (5-10"W) WNDOW (5'-10" W) 11'-1" 25'-3"

THREE BEDROOM (Upstairs)

SCALE: 1/4" = 1.0 ft.

Two Bed / Two Bath

509 sq. ft.

THREE BEDROOM (Downstairs)

SCALE: 1/4" = 1.0 ft.

One Bed / One Bath

694 sq. ft.

THREE BEDROOM (Total) SCALE : 1/4" = 1.0 ft.

Three Bedrooms / Three Bathrooms

1203 Total sq. ft.