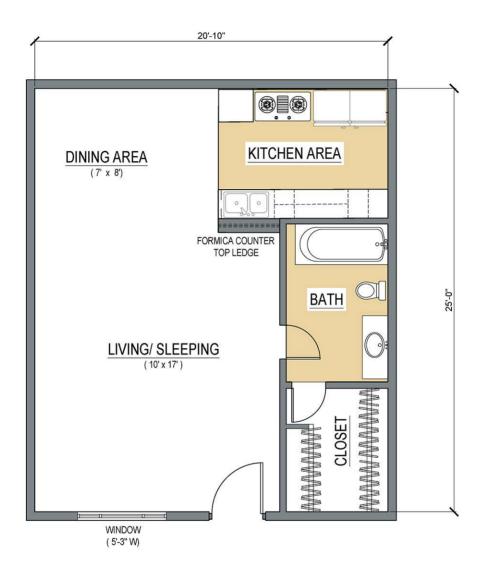

## **EFFICIENCY**

SCALE: 1/4" = 1.00 ft

One Bed / One Bath

521 sq. ft.



# ONE BEDROOM

SCALE: 1/4" = 1.0 ft.

## One Bed / One Bath

621 sq. ft.



### TWO BEDROOM

SCALE: 1/4" = 1.0 ft.

#### Two Bed / Two Bath

921 sq. ft.



**3** DINING AREA KITCHEN AREA BATH (9' x 8') FORMICA COUNTER TOP LEDGE LIVING (12'x19') BEDROOM (11' x 14') WNDOW (5-10"W) WNDOW (5'-10" W) 11'-1" 25'-3"

THREE BEDROOM (Upstairs)

SCALE: 1/4" = 1.0 ft.

Two Bed / Two Bath

509 sq. ft.

THREE BEDROOM (Downstairs)

SCALE: 1/4" = 1.0 ft.

One Bed / One Bath

694 sq. ft.

THREE BEDROOM (Total) SCALE : 1/4" = 1.0 ft.

Three Bedrooms / Three Bathrooms

1203 Total sq. ft.