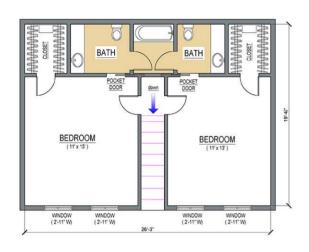

SCALE: 1/4" = 1.0 ft.

Two Bed / Two Bath

509 sq. ft.

THREE BEDROOM (Downstairs)

SCALE: 1/4" = 1.0 ft.

One Bed / One Bath

694 sq. ft.

THREE BEDROOM (Total) SCALE : 1/4" = 1.0 ft.

Three Bedrooms / Three Bathrooms

1203 Total sq. ft.